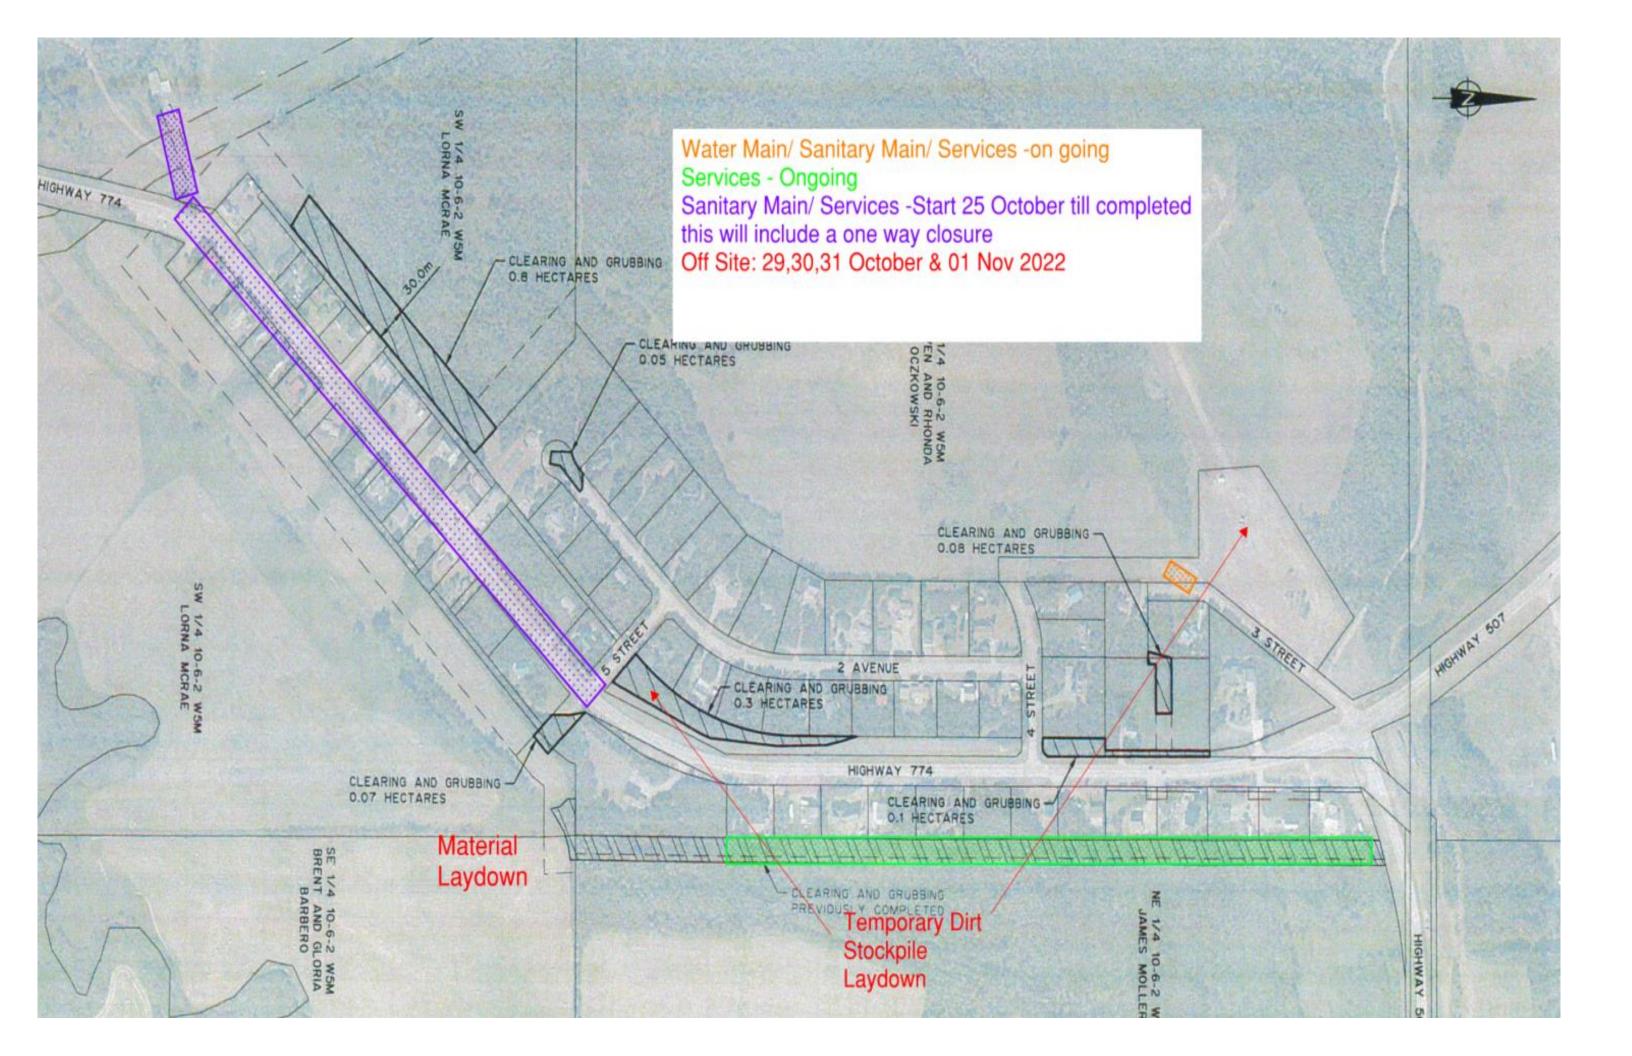

## MD of Pincher Creek – Hamlet of Beaver Mines Potable Water Distribution & Wastewater Collection

Please refer to the map below for projected sequencing and upcoming activities. For the safety of the public, please be cautious of moving equipment and refrain from walking within the construction work zone. HWY 774 will be down to a one-way traffic control which has been approved by Alberta Transportation.